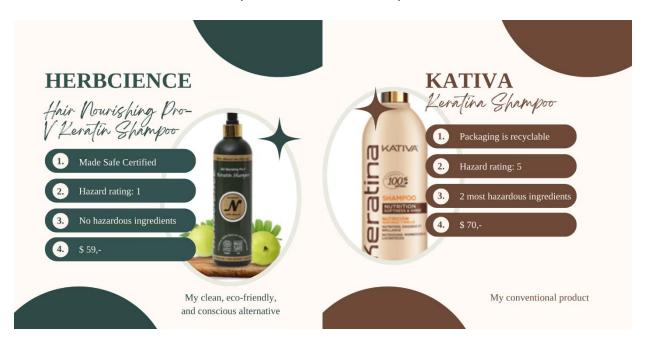

## Body

|                                                                         | My conventional product                                                                                                                                                                                                                                                                                                                                                                   | The clean, eco-friendly, and<br>conscious alternative                                                                    |
|-------------------------------------------------------------------------|-------------------------------------------------------------------------------------------------------------------------------------------------------------------------------------------------------------------------------------------------------------------------------------------------------------------------------------------------------------------------------------------|--------------------------------------------------------------------------------------------------------------------------|
| Product name                                                            | Keratin Shampoo                                                                                                                                                                                                                                                                                                                                                                           | Keratin Shampoo                                                                                                          |
| Brand name                                                              | Kativa                                                                                                                                                                                                                                                                                                                                                                                    | Herbcience                                                                                                               |
| Overall hazard rating                                                   | 5                                                                                                                                                                                                                                                                                                                                                                                         | 1                                                                                                                        |
| Potentially hazardous<br>ingredient                                     | Cocamide Dea, Cocamidopropyl<br>Betaine, parfum, Propylene<br>Glycol, Linoleamidopropyl Pg<br>Dimonium Chloride Phosphate,<br>Triethanolamine, Peg 120<br>Methyl Glucose Trioleate,<br>Sodium Lactate, Benzyl<br>Salicylate, Tocopheryl Acetate,<br>Methylchloroisothiazolinone,<br>Fd&C Red No. 40 (Ci 16035),<br>Fd&C Yellow 5 (Ci 19140),<br>Methylisothiazolinone, Sodium<br>Benzoate | Aloe Barbadensis (Aloe Vera)<br>Leaf Extract, Lawsonia Inermis<br>(Henna), Melaleuca Alternifolia<br>(Tea Tree) Leaf Oil |
| The most hazardous ingredient                                           | Cocamide Dea,<br>Methylisothiazolinone,<br>Fragrance                                                                                                                                                                                                                                                                                                                                      | None                                                                                                                     |
| The health and environmental<br>impacts the product is shown<br>to have | The packaging is recyclable                                                                                                                                                                                                                                                                                                                                                               | <ul> <li>Certified 100% natural<br/>and 100% safe</li> <li>COSMOS Natural<br/>certified by ECOCERT</li> </ul>            |
| The cost                                                                | \$ 70,-                                                                                                                                                                                                                                                                                                                                                                                   | \$ 59,-                                                                                                                  |
| Product image                                                           |                                                                                                                                                                                                                                                                                                                                                                                           | Hand Start                                                                                                               |

## What are the benefits of the conscious product?

The benefit of the conscious product is that it is Certified 100% natural and 100% safe, it is COSMOS Natural certified by ECOCERT and it Is Made Safe certified. This product is also an Ayurvedic Proprietary Medicine, Recommended by Doctors. It is 100% vegan, cruelty free and it contains herbs.

## Will you make the switch? Why or why not?

Considering the health properties and the impact the product makes on the environment, I will make a switch from the conventional product to the conscious alternative product. The clean, eco-friendly, and conscious alternative is also a bit cheaper than the conventional product.