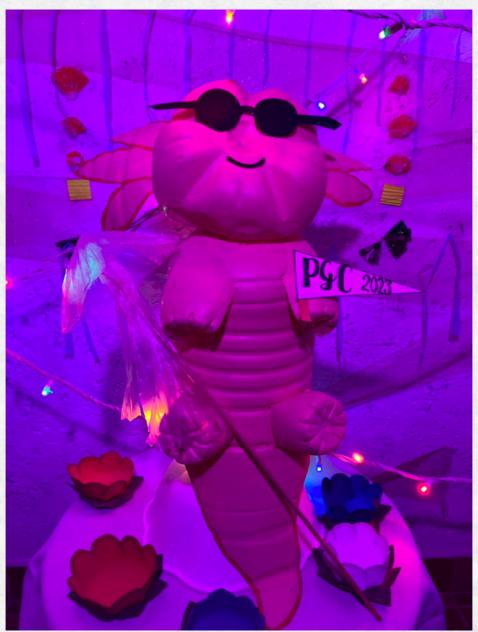

## axoloparty

## REFLECTION:

The aim of this recycled work was to capture the diversity of our region that represents an animal that is endemic to central Mexico, the ajolote. Despite the extinction of this species, we opted to celebrate the conscious of Mexicans to safeguard the living beings that inhabit our territory rather than attempting to make a sad job or victimize the ajolotes.

Life deserves to be celebrated at all times.