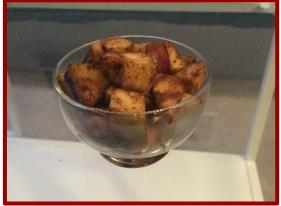

### Roasted Veggies

2 zucchinis

8 carrots

2 yellow squash

1 broccoli

12 radishes

Chop the vegetables to desired size. Cook at 400 °F until soft and slightly browned.