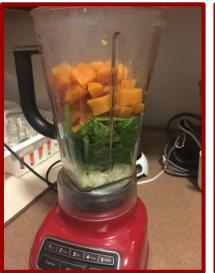

### The Burger

3 sweet potatoes

2 c. spinach

1 half onion

1 flax egg

½ c. almond meal Juice of half lemon

Oil for cooking

Boil the sweet potatoes, then blend with spinach and onion. Mix in flax egg, almond meal, and lemon. Form into patties and refrigerate for 30 minutes. Cook on low heat until golden brown on each side.