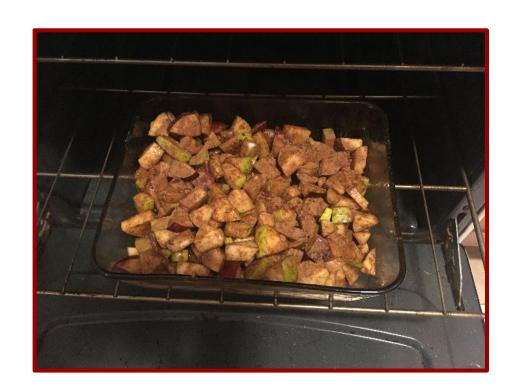

### Dessert - Baked Pears

8 pears of your choosing Cinnamon Brown sugar

Chop the pears and coat in cinnamon and brown sugar. Bake at 400 °C until soft.