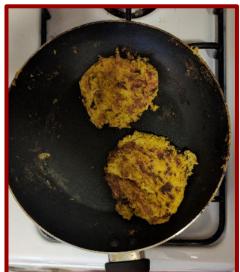

### The Burger

3 sweet potatoes

2 c. spinach

1 half onion

1 flax egg

½ c. almond meal Juice of half lemon

Oil for cooking

Boil the sweet potatoes, then blend with spinach and onion. Mix in flax egg, almond meal, and lemon. Form into patties and refrigerate for 30 minutes. Cook on low heat until golden brown on each side.