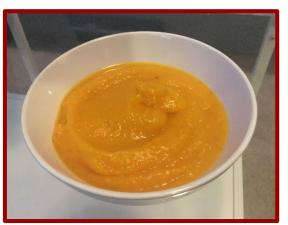

#### **Butternut Squash Soup**

1 butternut squash Garlic, to taste ½ onion

Salt and pepper, to taste

Roast the butternut squash at 400 °F until soft. Scrape the squash from the rind and blend until smooth with onion. Add seasoning and cook on stove until heated.