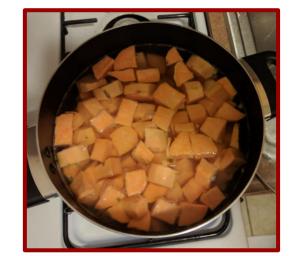

### The Burger

3 sweet potatoes

2 c. spinach

1 half onion

1 flax egg

½ c. almond meal Juice of half lemon

Oil for cooking

Boil the sweet potatoes, then blend with spinach and onion. Mix in flax egg, almond meal, and lemon. Form into patties and refrigerate for 30 minutes. Cook on low heat until golden brown on each side.