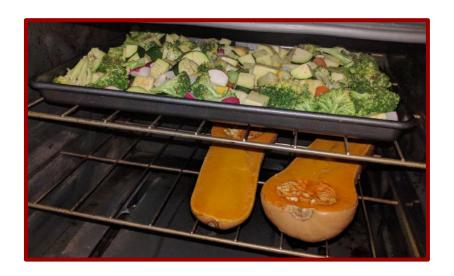

### Roasted Veggies

2 zucchinis

8 carrots

2 yellow squash

1 broccoli

12 radishes

Chop the vegetables to desired size. Cook at 400 °F until soft and slightly browned.

#### **Butternut Squash Soup**

1 butternut squash Garlic, to taste ½ onion

Salt and pepper, to taste

Roast the butternut squash at 400 °F until soft. Scrape the squash from the rind and blend until smooth with onion. Add seasoning and cook on stove until heated.