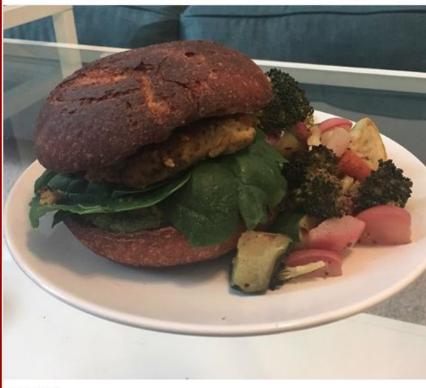

#### The Plan

We made a vegan sweet potato burger with two sides and a dessert for \$3.49 per serving. There was some leftover pesto sauce from our Food Waste challenge and we used that in place of traditional condiments.

### The Burger

3 sweet potatoes

2 c. spinach

1 half onion

1 flax egg

½ c. almond meal Juice of half lemon

Oil for cooking

Boil the sweet potatoes, then blend with spinach and onion. Mix in flax egg, almond meal, and lemon. Form into patties and refrigerate for 30 minutes. Cook on low heat until golden brown on each side.

### Roasted Veggies

2 zucchinis

8 carrots

2 yellow squash

1 broccoli

12 radishes

Chop the vegetables to desired size. Cook at 400 °F until soft and slightly browned.

## Time to dig in!

viscous\_flo We made a #betterburger! It's a #vegan sweet potato patty with roasted fall veggies! #flosn #pgc2017 @turninggreenorg @foe\_us @betterburgernow #betterburgernow