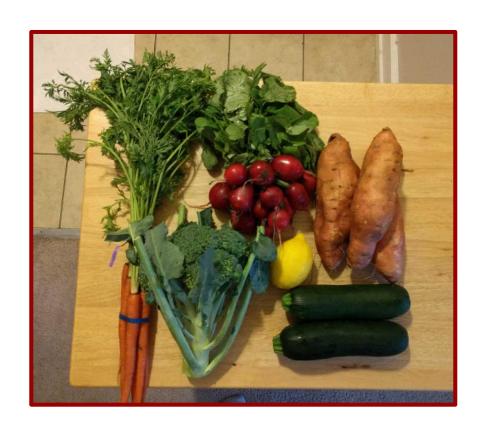

### Following FLOSN

We wanted to follow FLOSN as closely as possible to create our Better Burger. Everything we used was non-GMO and was in season, except for the lemon. The zucchini, sweet potatoes, broccoli, onions, and radishes were all local, and the carrots, spinach, and pears came from the west coast, but were organic.

### Roasted Veggies

2 zucchinis

8 carrots

2 yellow squash

1 broccoli

12 radishes

Chop the vegetables to desired size. Cook at 400 °F until soft and slightly browned.