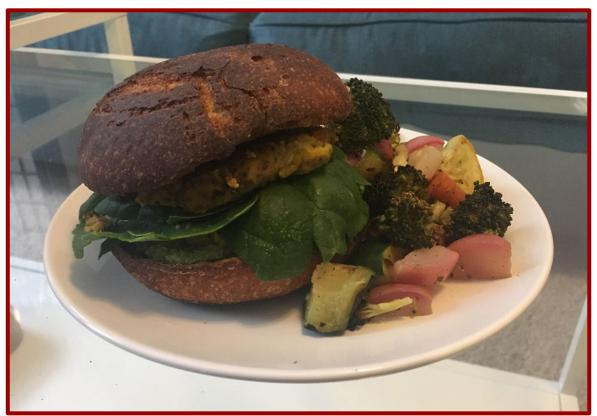

#### The Plan

We made a vegan sweet potato burger with two sides and a dessert for \$3.49 per serving. There was some leftover pesto sauce from our Food Waste challenge and we used that in place of traditional condiments.

## Time to dig in!

viscous\_flo We made a #betterburger! It's a #vegan sweet potato patty with roasted fall veggies! #flosn #pgc2017 @turninggreenorg @foe\_us @betterburgernow #betterburgernow