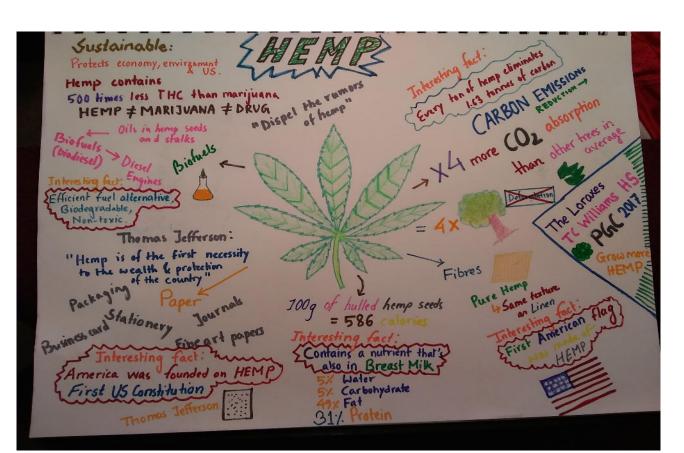

## ARTISTIC CREATION ON WHY HEMP IS A BIG ASSET

## SHARING ON SOCIAL MEDIA

Hemp has the tremendous potential to solve biggest global issues by reducing carbon emissions four times greater than other plants. Dispel the rumor that hemp is connected to marijuana and drugs. Hemp and marijuana are the same species(cannabis) but different breeds. Hemp non-psychoactive relative of marijuana. Take a glance on the picture for more interesting facts and uses of HEMP. 
@uturninggreenorg Fibershed @nutiva @vote\_hemp

#PGC2017

#industrialhemp

Dispel the rumor that hemp is connected to marijuana and drugs. Hemp and marijuana are the same species(cannabis) but different breeds. Hemp non-psychoactive relative of marijuana. Take a glance on the picture for more interesting facts and uses of HEMP. Cutrninggreenorg Fibershed @nutiva @vote\_hemp